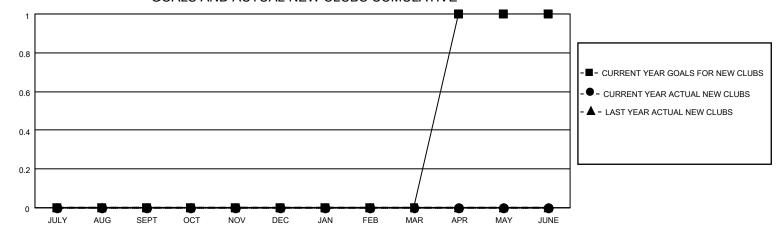

## GOALS AND ACTUAL NEW CLUBS CUMULATIVE

## MONTHLY MEMBERSHIP PROGRESS REPORT

LOCATION UTAH District 28 U Results as of: 7/31/2023

| Clubs RESULTS FOR 2023-2024 |   |   |   | Members RESULTS FOR 2023-2024 |   |   |   |
|-----------------------------|---|---|---|-------------------------------|---|---|---|
|                             |   |   |   |                               |   |   |   |
| JULY/AUG/SEPT               | 0 | 0 | 0 | JULY/AUG/SEPT                 | 6 | 6 | 5 |
| OCT/NOV/DEC                 | 0 | 0 | 0 | OCT/NOV/DEC                   | 6 | 0 | 0 |
| JAN/FEB/MAR                 | 0 | 0 | 0 | JAN/FEB/MAR                   | 9 | 0 | 0 |
| APR/MAY/JUNE                | 1 | 0 | 0 | APR/MAY/JUNE                  | 9 | 0 | 0 |