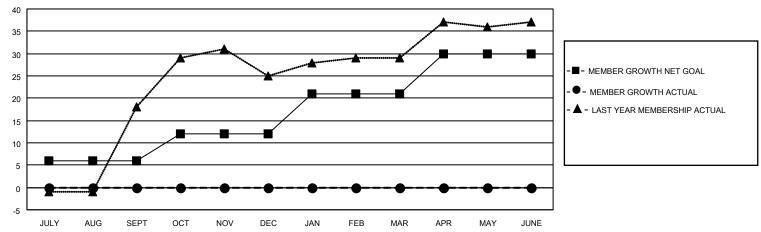

## GOALS AND ACTUAL MEMBERS CUMULATIVE

| DROPPED CLUBS: 0 |   | 3 CLUBS OF 27 ADDED 1 OR<br>MORE NEW MEMBERS | GENDER DISTRIBUTION                |              |  |
|------------------|---|----------------------------------------------|------------------------------------|--------------|--|
|                  |   | MORE NEW MEMBERS                             | MALE                               | 327 (72.67%) |  |
|                  |   |                                              | FEMALE 123 (27.33%)                |              |  |
| DROPPED MEMBERS  |   |                                              | NON BINARY                         | 0 (0.00%)    |  |
|                  |   |                                              | PREFER NOT TO ANSWER               | 0 (0.00%)    |  |
| DECEASED         | 2 |                                              |                                    | ,            |  |
| CLUB CANCELLED   | 0 | CLICK HERE FOR CUMULATIVE                    | TOTAL FAMILY UNIT MEMBERS          | 79           |  |
| OTHER            | 3 | MEMBERSHIP DATA                              |                                    |              |  |
| TOTAL 5          |   |                                              | FAMILY MEMBERS PAYING HALF DUES 40 |              |  |
|                  |   |                                              |                                    |              |  |

## MONTHLY MEMBERSHIP PROGRESS REPORT

LOCATION UTAH District 28 U Results as of: 7/31/2023

| Clubs RESULTS FOR 2023-2024 |   |   |   | Members RESULTS FOR 2023-2024 |   |   |   |
|-----------------------------|---|---|---|-------------------------------|---|---|---|
|                             |   |   |   |                               |   |   |   |
| JULY/AUG/SEPT               | 0 | 0 | 0 | JULY/AUG/SEPT                 | 6 | 6 | 5 |
| OCT/NOV/DEC                 | 0 | 0 | 0 | OCT/NOV/DEC                   | 6 | 0 | 0 |
| JAN/FEB/MAR                 | 0 | 0 | 0 | JAN/FEB/MAR                   | 9 | 0 | 0 |
| APR/MAY/JUNE                | 1 | 0 | 0 | APR/MAY/JUNE                  | 9 | 0 | 0 |